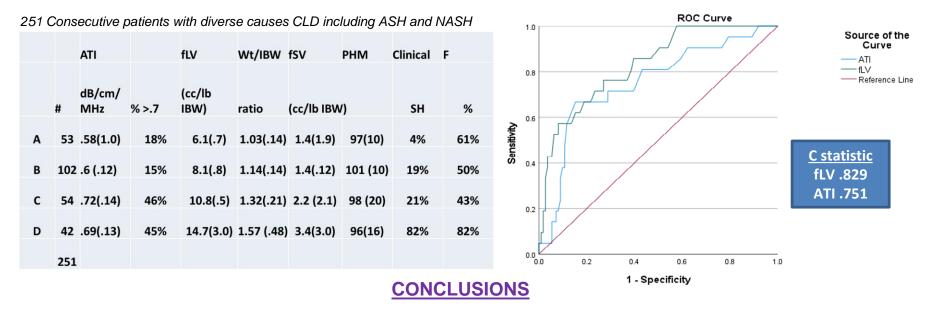

## The functional liver volume (fLV) by HEPATIQ is superior to ATI in the diagnosis of steatohepatitis

John Hoefs, MD, Nima Basta, MD, Dipu Ghosh.

- 1. fLV is superior to ATI in the diagnosis of steatohepatitis.
- 2. The diagnostic value of fLV over ATI suggests there are other causes of hepatic enlargement in addition to fat and measuring fat alone may not be sufficient to identify or follow most cases of steatohepatitis.
- 3. The unique ability of HEPATIQ to measure the fLV suggests it should have a prominent role in the assessment and following of these patients.